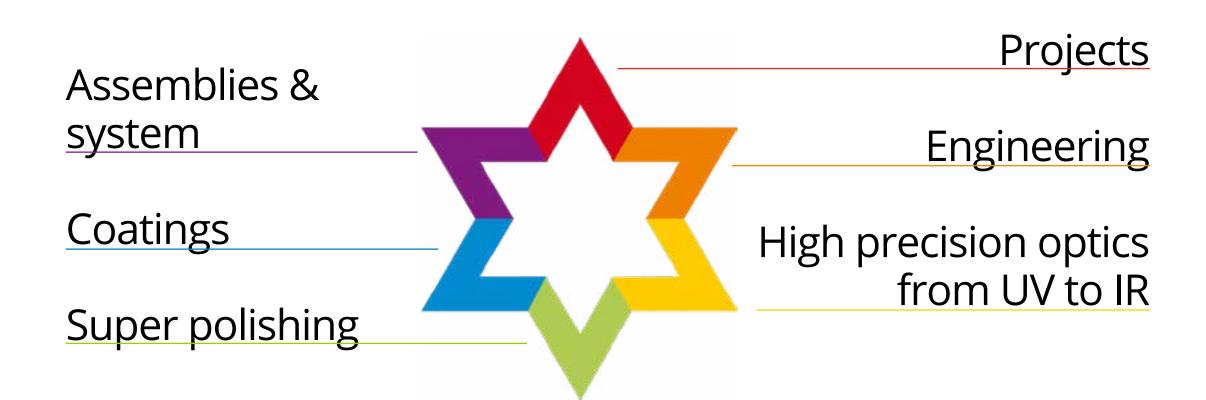

#### **OUR PRODUCT RANGE**

# **HIGH PRECISION OPTICS** FROM UV TO IR

- > Size:
- > Angle tolerance:
- > Thickness tolerance:

0.3 - 450 mm < 0.5 arc sec ± 0.2µm

# HIGH PRECISION OPTICS FROM UV TO IR

- > Beam splitters
- > Prisms
- > Assemblies
- > High-end products

# HIGH PRECISION OPTICS FROM UV TO IR

- > 5-axis CNC manufacturing centers
- > Several CNC and NC machines
- > 3D measurement capabilities