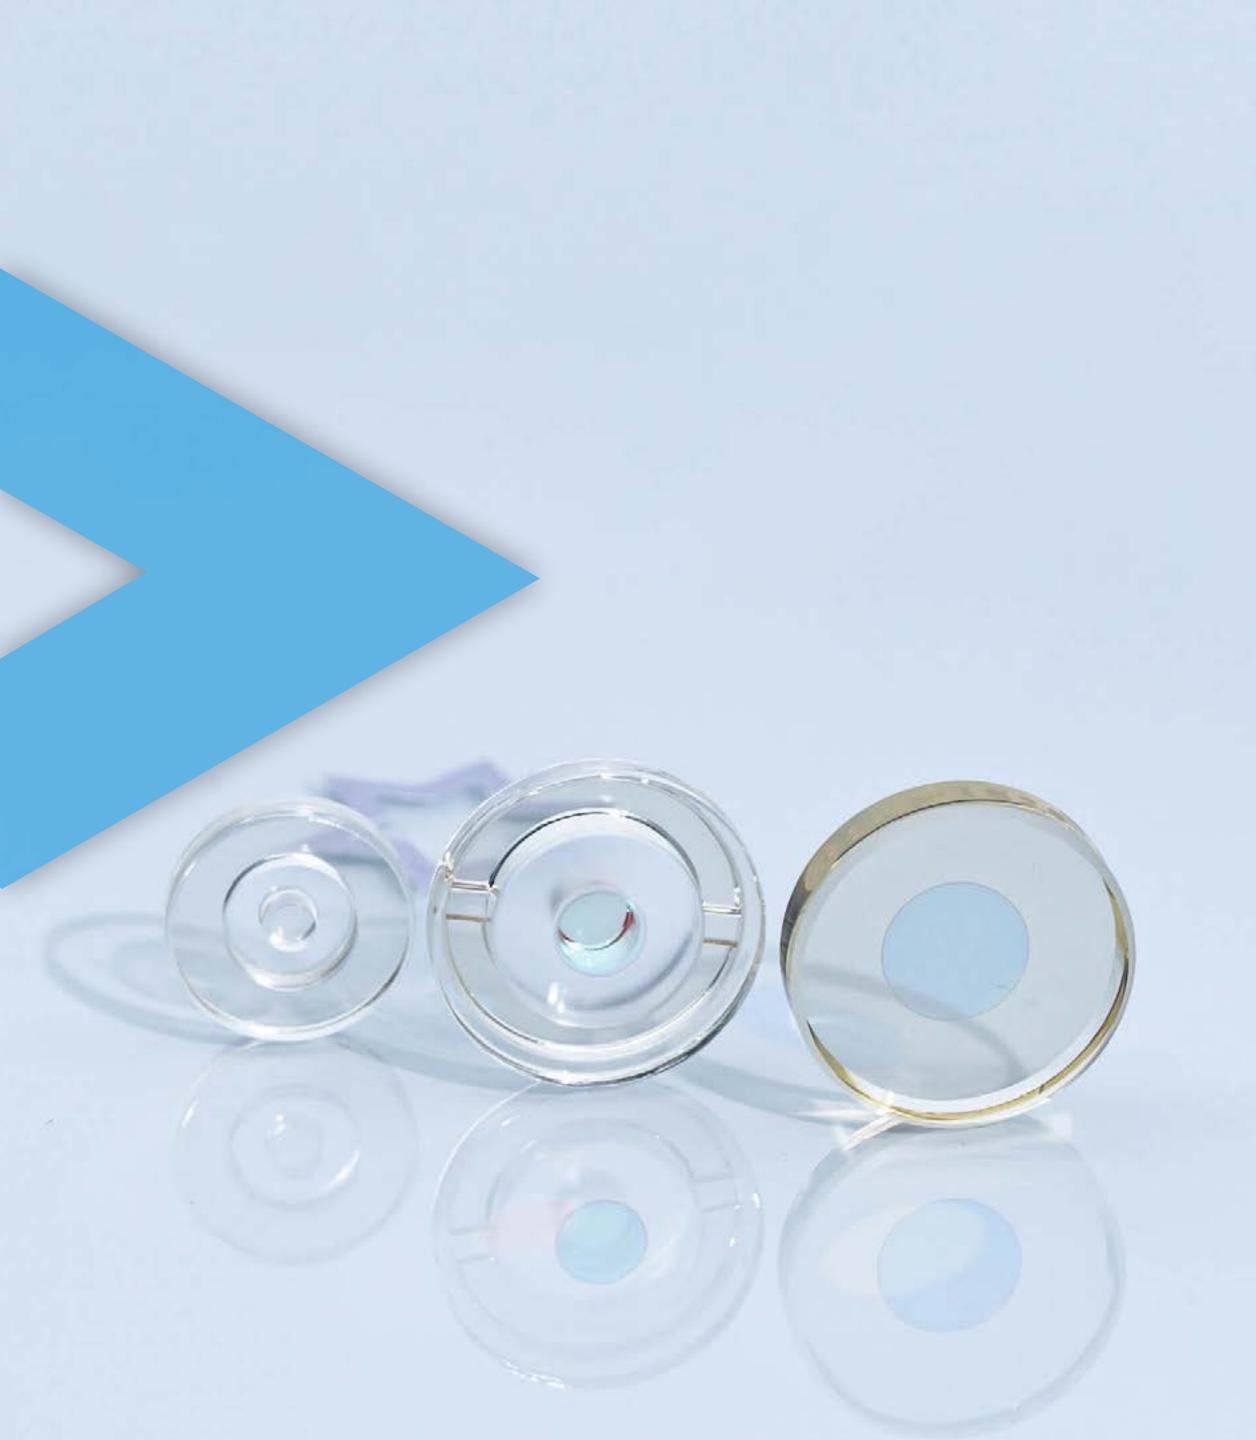

# **HIGH PRECISION OPTICS** FROM UV TO IR

- > Size:
- > Angle tolerance:
- > Thickness tolerance:

0.3 - 450 mm < 0.5 arc sec ± 0.2µm

# HIGH PRECISION OPTICS FROM UV TO IR

- > Beam splitters
- > Prisms
- > Assemblies
- > High-end products