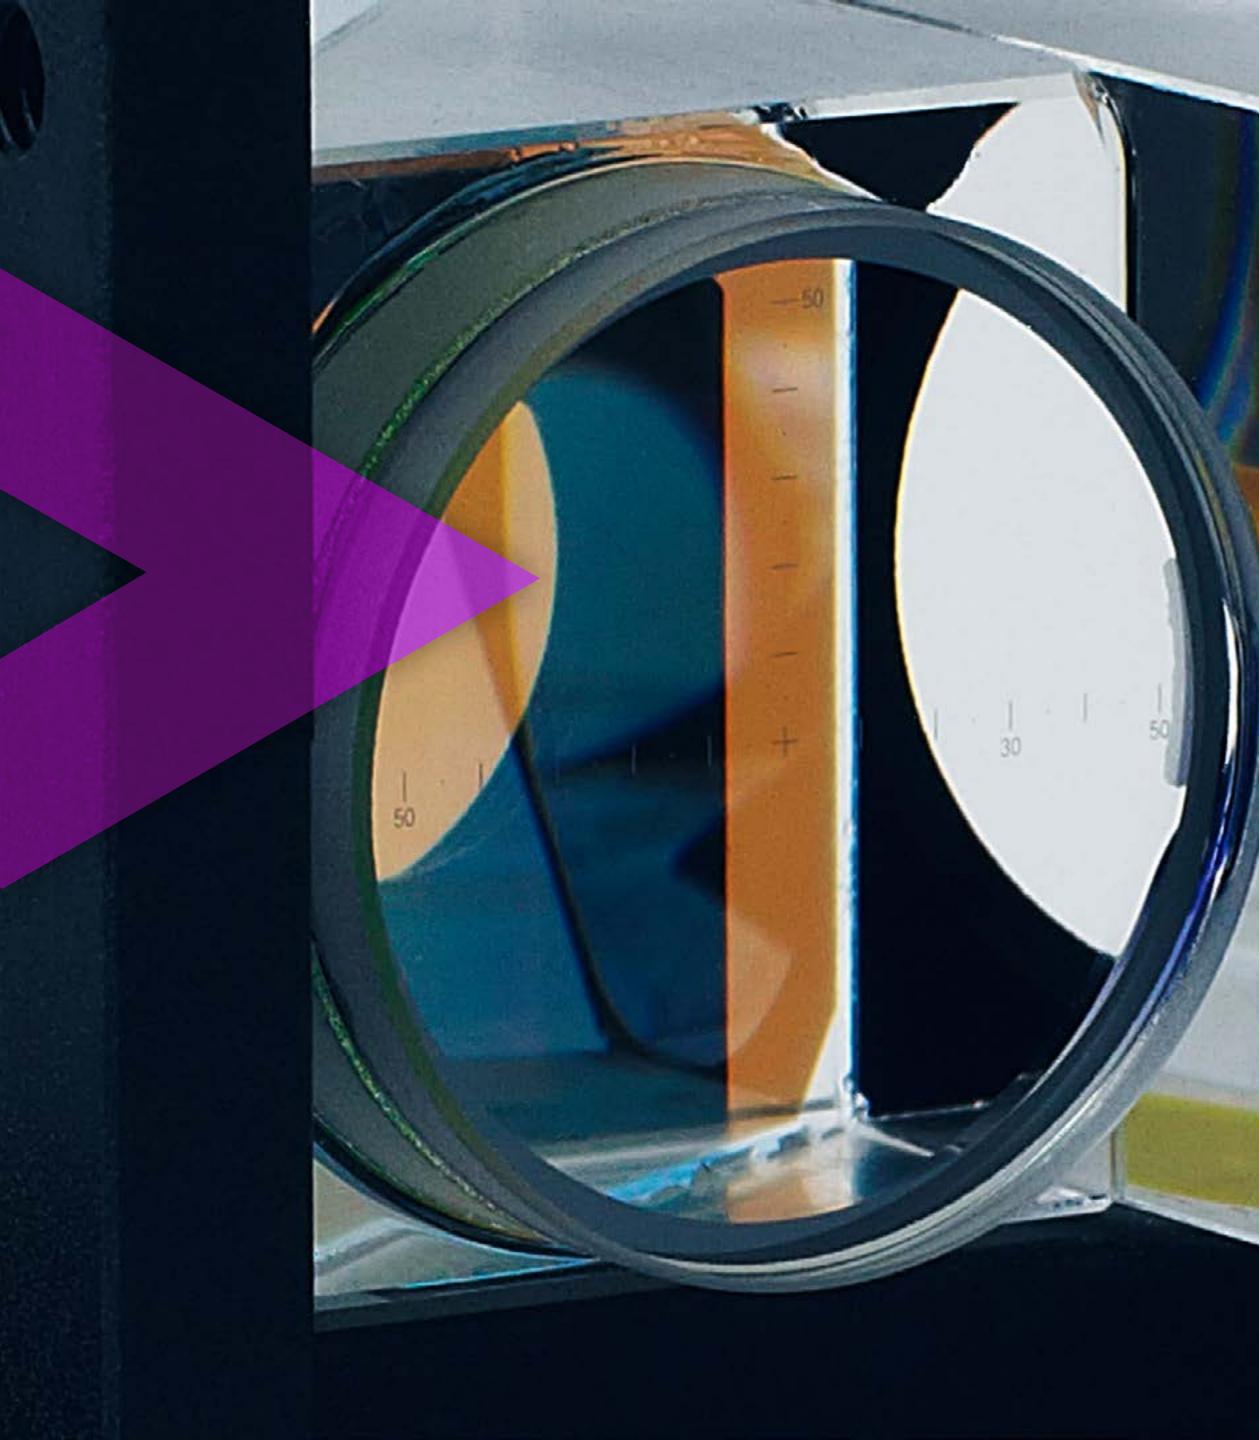

#### **IBS-COATING**

- > Ion beam sputtering
- > Dense, highly stable thin-films
- > High Laser Damage Threshold

#### **IBS-COATING**

- > Very low absorption
- > Very low scattered light in combination with WZWOPTICAG's super polished substrates
- > Highest reflectivity: R>99.999 %