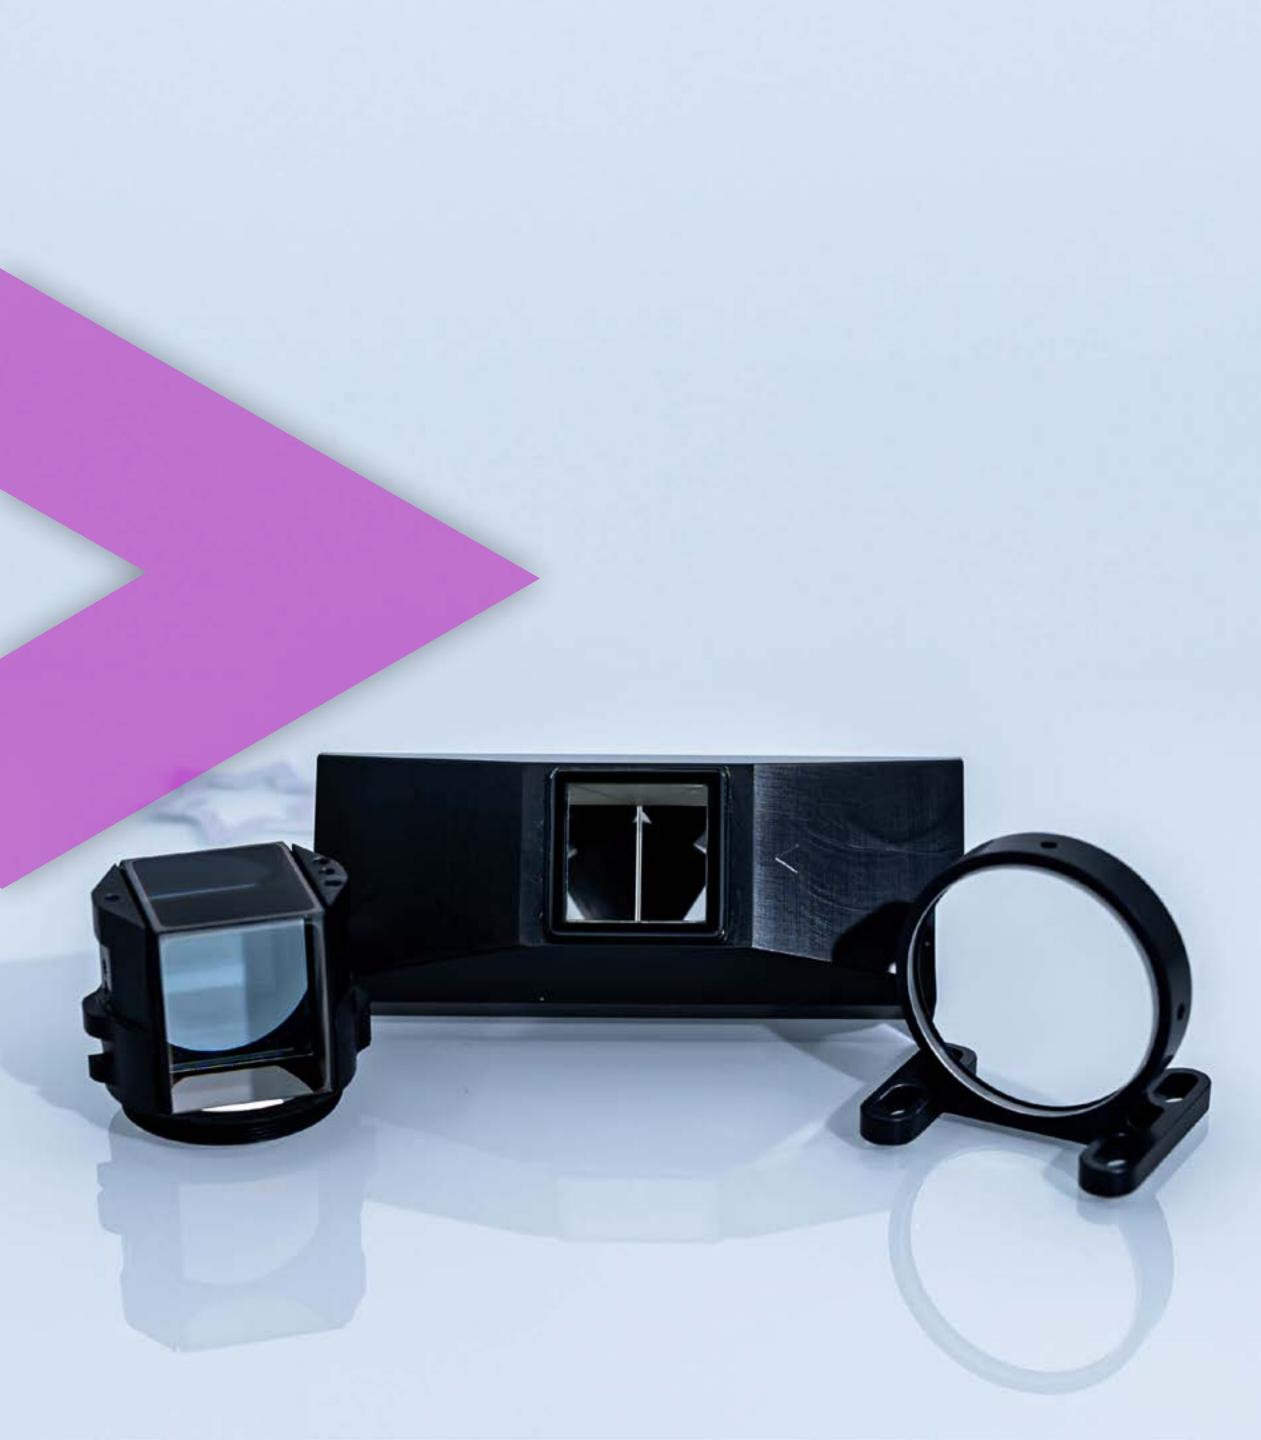

#### **OUR PRODUCT RANGE**

# **HIGH PRECISION OPTICS** FROM UV TO IR

- > Size:
- > Angle tolerance:
- > Thickness tolerance:

0.3 - 450 mm < 0.5 arc sec ± 0.2µm

# HIGH PRECISION OPTICS FROM UV TO IR

- > Beam splitters
- > Prisms
- > Assemblies
- > High-end products