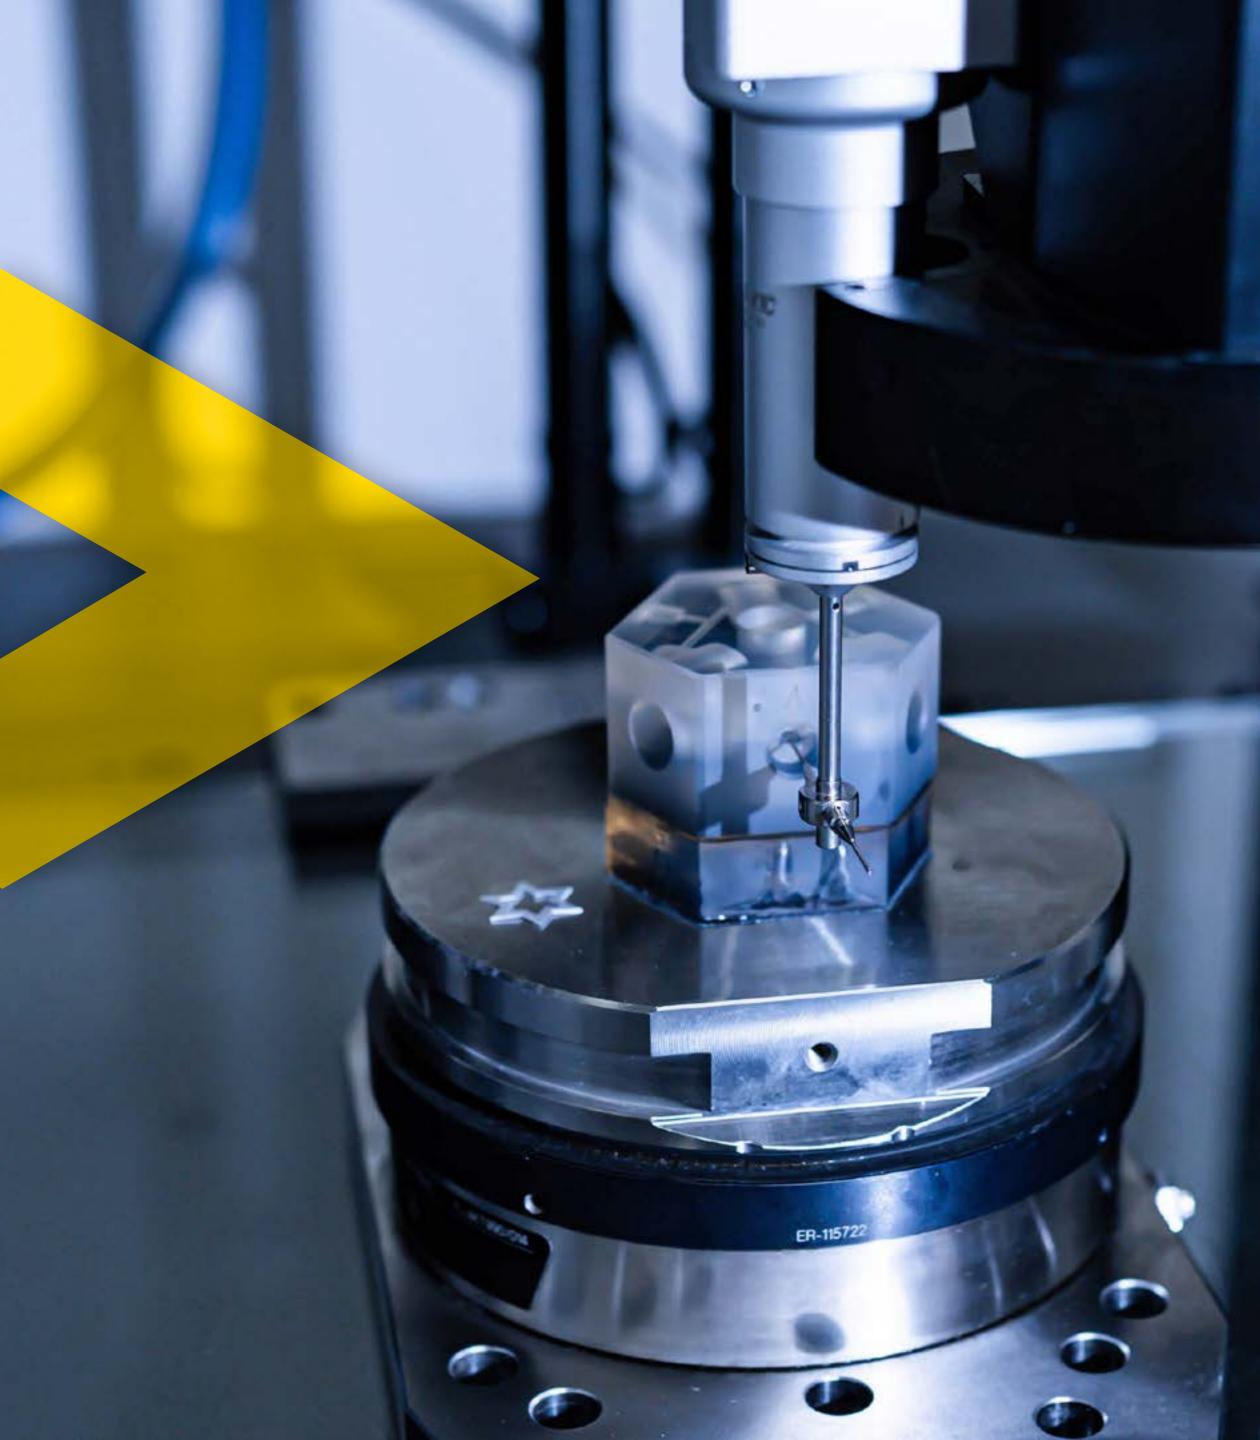

# **HIGH PRECISION OPTICS** FROM UV TO IR

- > Size:
- > Angle tolerance:
- > Thickness tolerance:

0.3 - 450 mm < 0.5 arc sec ± 0.2µm

# HIGH PRECISION OPTICS FROM UV TO IR

- > 5-axis CNC manufacturing centers
- > Several CNC and NC machines
- > 3D measurement capabilities