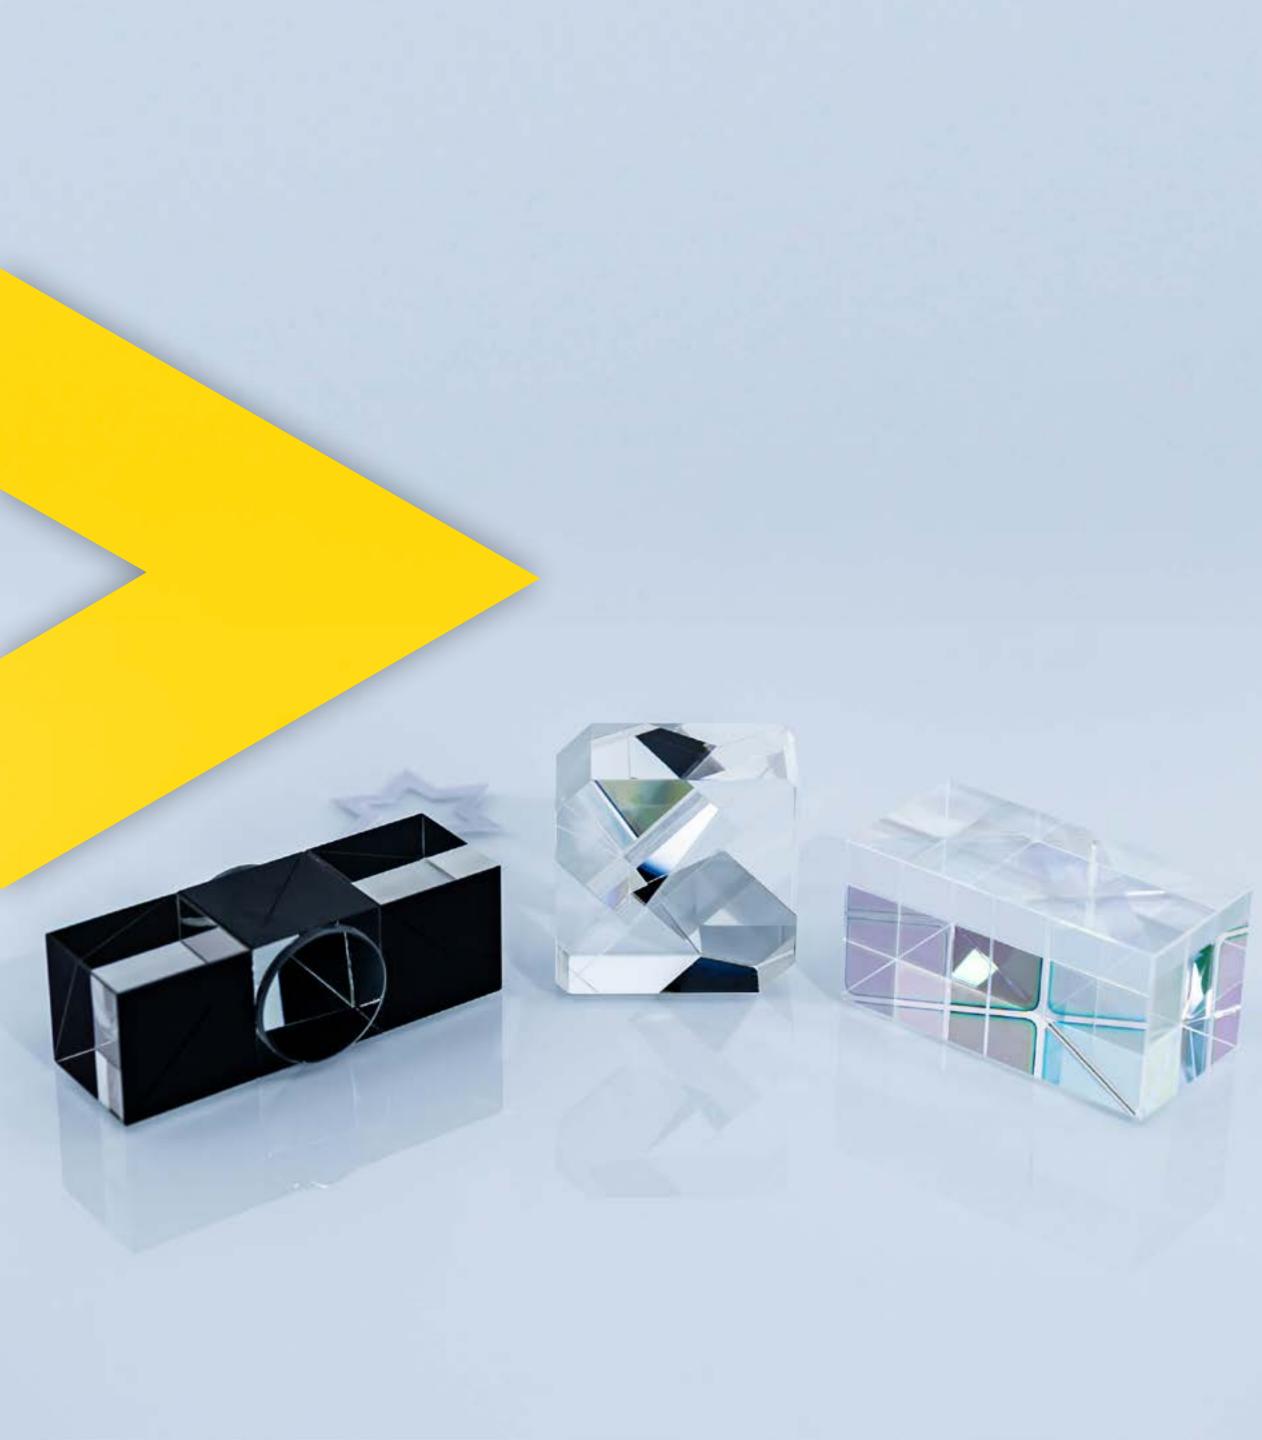

# **HIGH PRECISION OPTICS** FROM UV TO IR

- > Size:
- > Angle tolerance:
- > Thickness tolerance:

0.3 - 450 mm < 0.5 arc sec ± 0.2µm

# HIGH PRECISION OPTICS FROM UV TO IR

- > Beam splitters
- > Prisms
- > Assemblies
- > High-end products