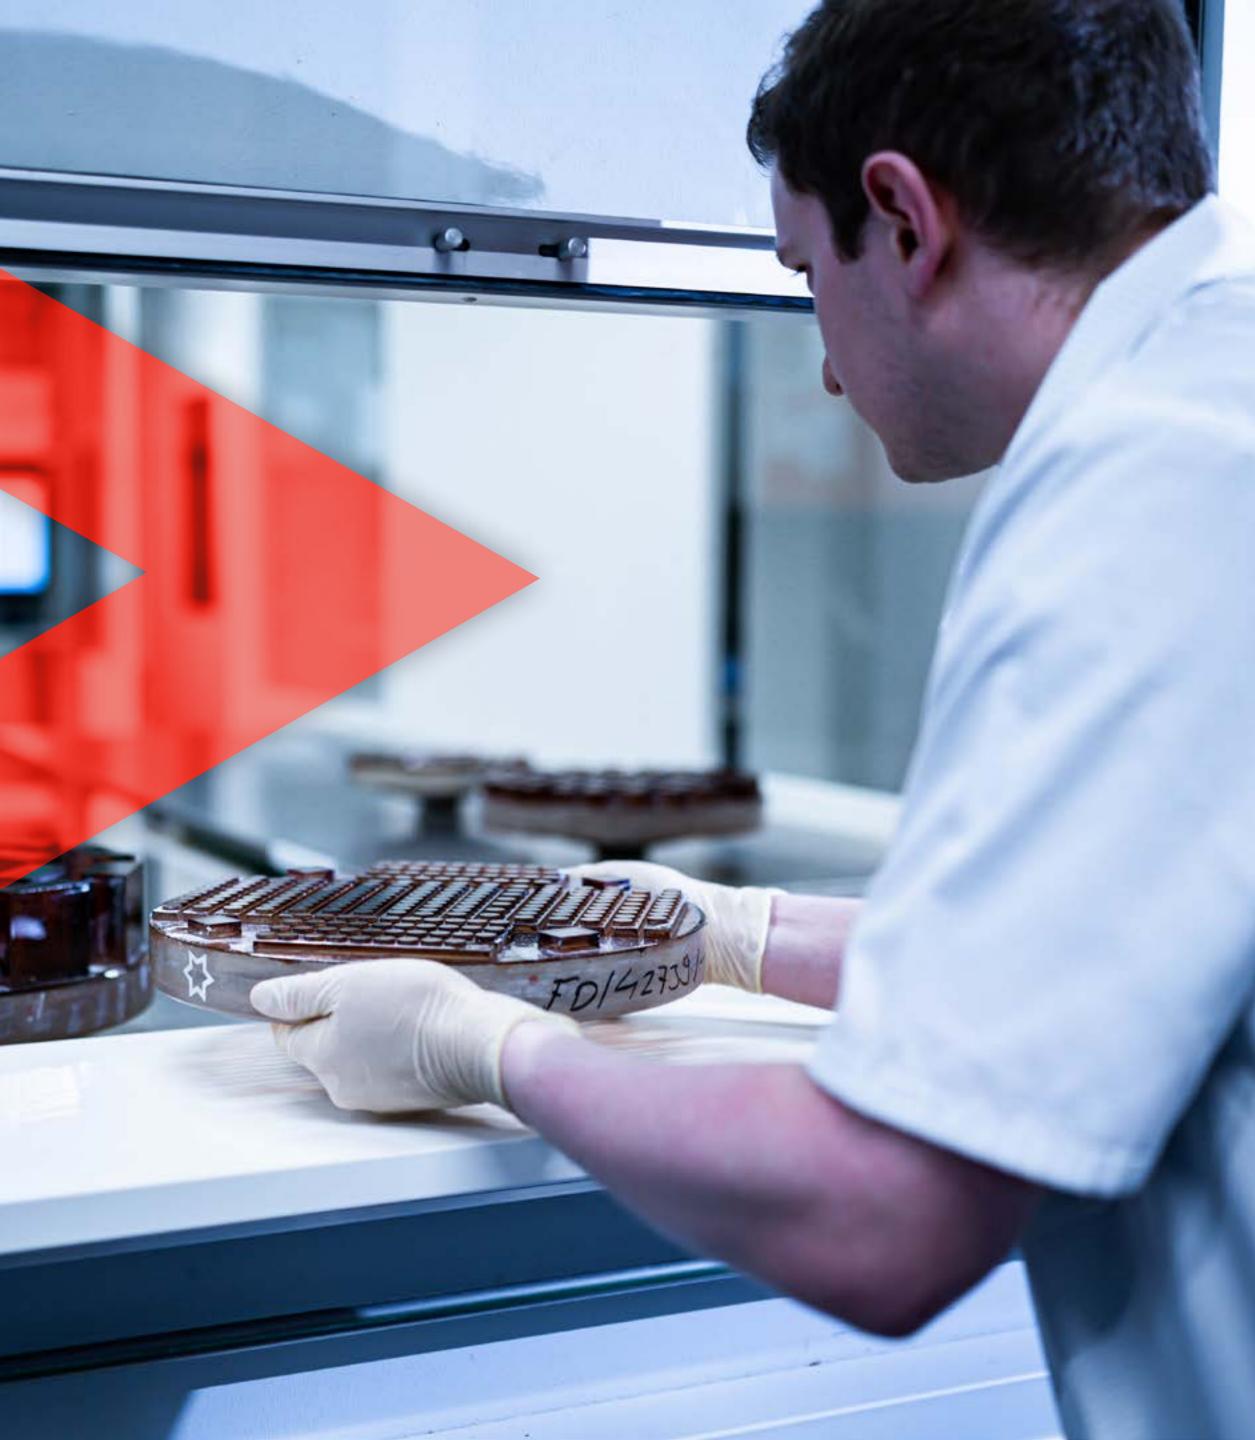

#### SUPER POLISHING

- > Roughness:
- > Parallelism:
- > Surface figure:

< 1 Angström RMS < 1arc sec < λ/20

#### SUPER POLISHING

- > Flat surfaces
- > Spherical surfaces
- > Resonator blocks

#### **SUPER POLISHING**

- > Laser applications
- > Low scatter optics
- > Laser cavities

#### **IBS-COATING**

- > Ion beam sputtering
- > Dense, highly stable thin-films
- > High Laser Damage Threshold

#### **IBS-COATING**

- > Very low absorption
- > Very low scattered light in combination with WZWOPTICAG's super polished substrates
- > Highest reflectivity: R>99.999 %