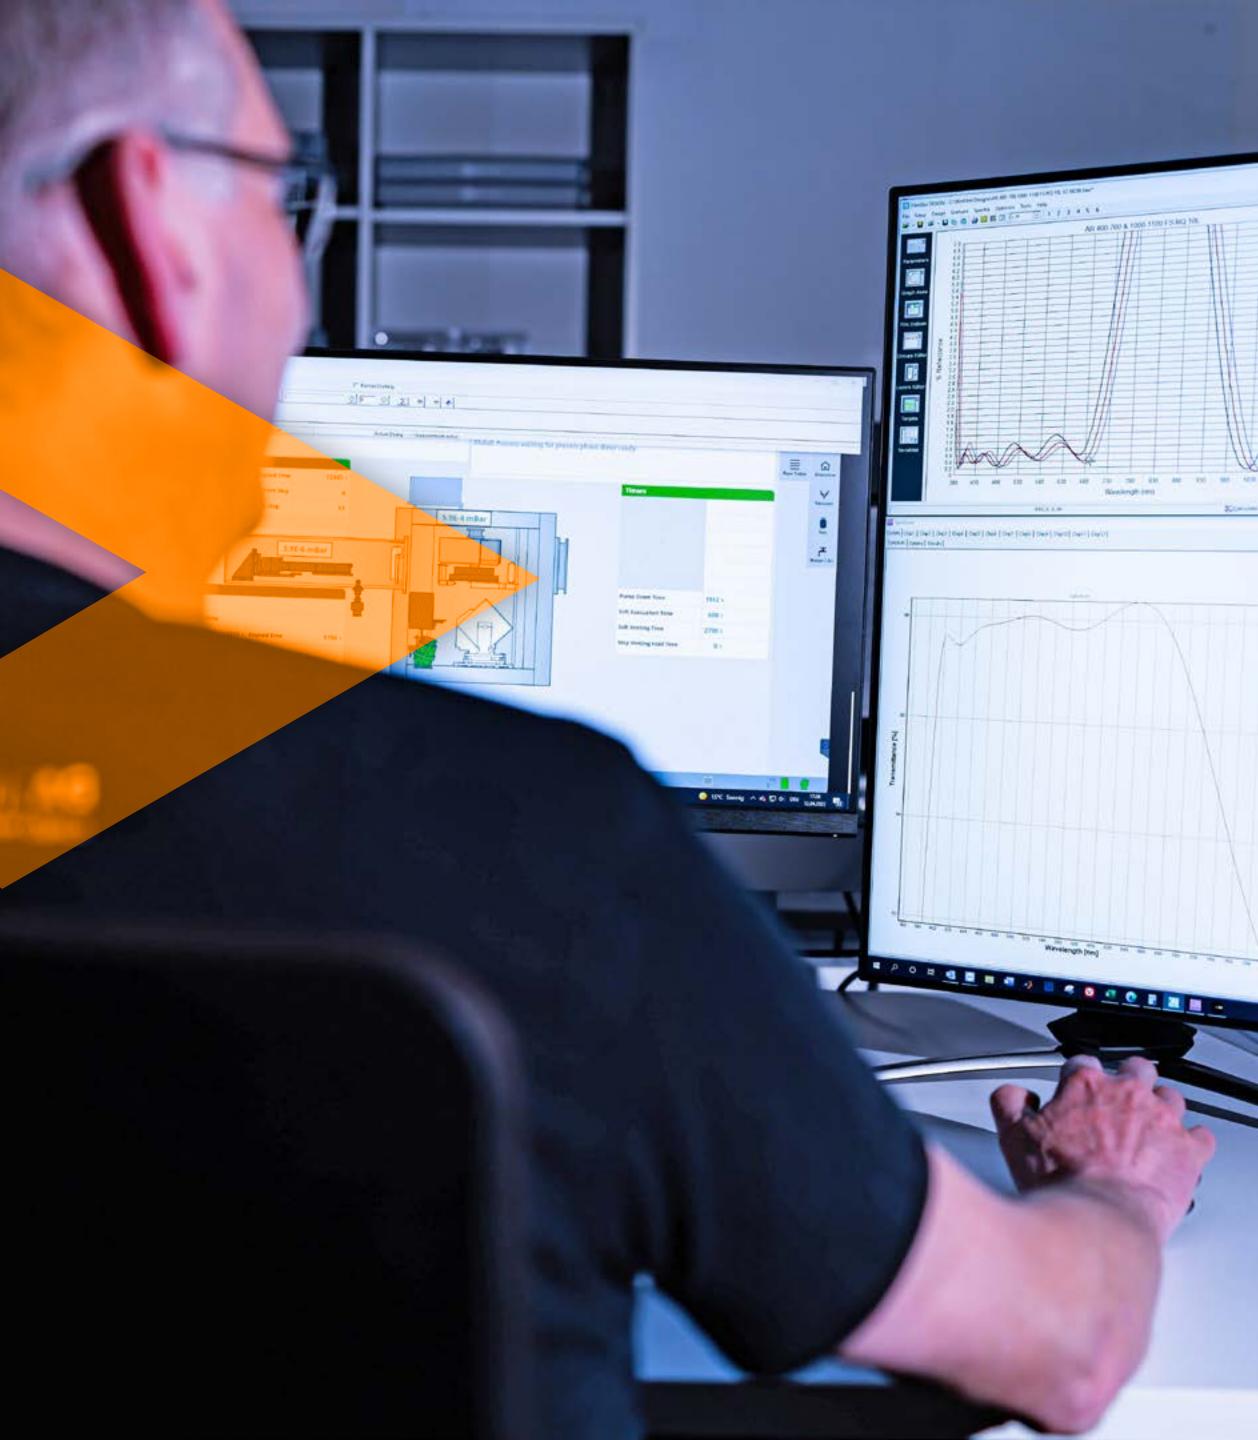

#### **IBS-COATING**

- > Ion beam sputtering
- > Dense, highly stable thin-films
- > High Laser Damage Threshold

#### **IBS-COATING**

- > Very low absorption
- > Very low scattered light in combination with WZWOPTICAG's super polished substrates
- > Highest reflectivity: R>99.999 %

#### **IBS-COATING**

- > Photospectrometer
- > Integrated Scattering Device
- > Cavity Ring Down
- > Ellipsometer